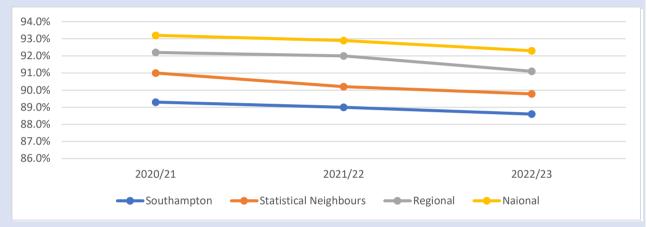

## Participation in Education, Training and NEET Age 16 to 17

% of those Participating in Education , Employment and Training

|                                           | 2020/21 | 2021/22 | 2022/23 |
|-------------------------------------------|---------|---------|---------|
| Southampton                               | 89.3%   | 89.0%   | 88.6%   |
| Statistical Neighbours                    | 91.0%   | 90.2%   | 89.8%   |
| Regional                                  | 92.2%   | 92.0%   | 91.1%   |
| Naional                                   | 93.2%   | 92.9%   | 92.3%   |
|                                           |         |         |         |
| Gap Southampton vs Statistical Neighbours | -1.7%   | -1.2%   | -1.2%   |
| Gap Southampton vs Regionals              | -2.9%   | -3.0%   | -2.5%   |
| Gap Southampton vs National               | -3.9%   | -3.9%   | -3.7%   |
|                                           |         |         |         |